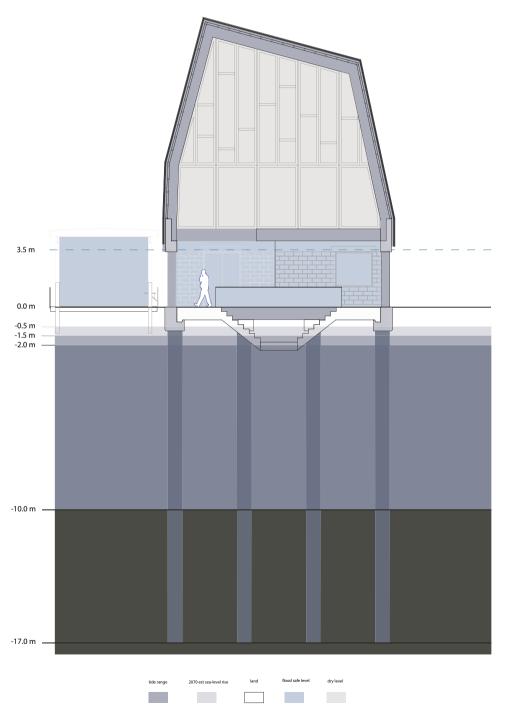

## THE FUNDAMENT

How is the fundament sitting in the water, and how is the building constructed onto it? Does it relate to similar constructions on our site? Studying the element beneath the buildings.