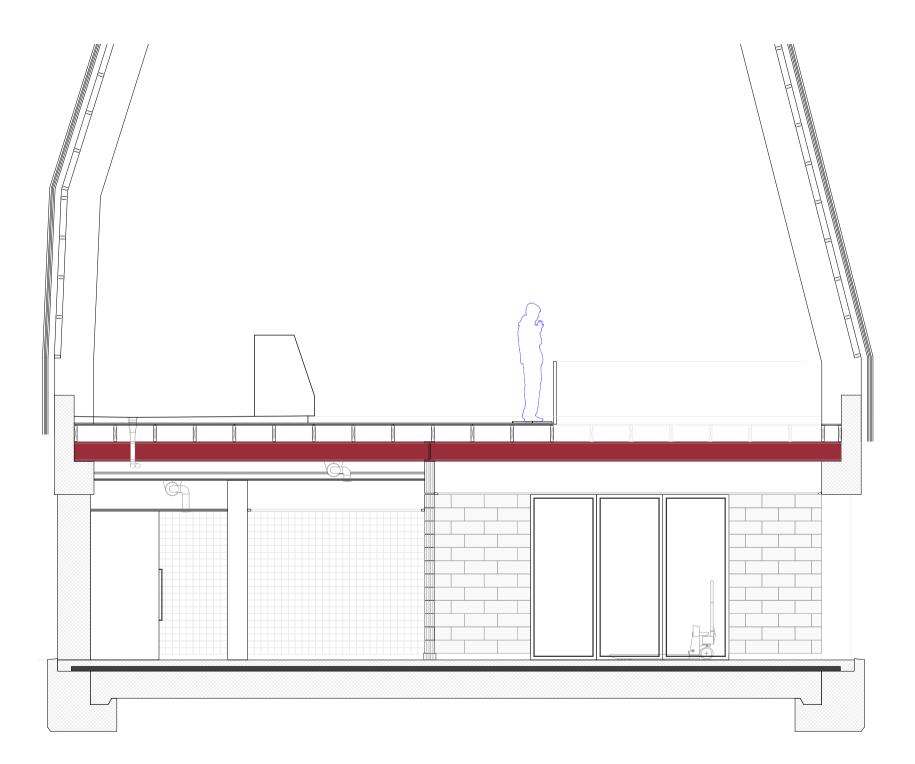

## THE FUNDAMENT

How is the fundament sitting in the water, and how is the building constructed onto it? Does it relate to similar constructions on our site? Studying the element beneath the buildings.