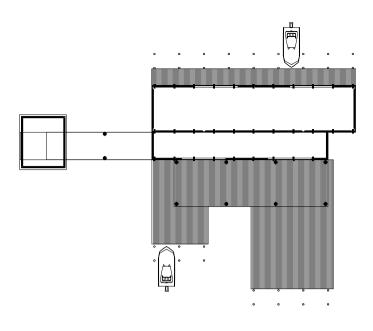

## THE PATHWAY

How is the pathway constructed, what is its language? An element that sows together the rest of the buildings? Studying the element surrounding the buildings.

## THE FUNDAMENT

How is the fundament sitting in the water, and how is the building constructed onto it? Does it relate to similar constructions on our site? Studying the element beneath the buildings.