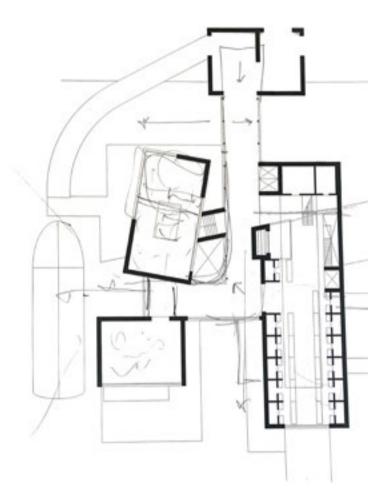

## THE PATHWAY

How is the pathway constructed, what is its language? An element that sows together the rest of the buildings? Studying the element surrounding the buildings.

## THE FUNDAMENT

How is the fundament sitting in the water, and how is the building constructed onto it? Does it relate to similar constructions on our site? Studying the element beneath the buildings.