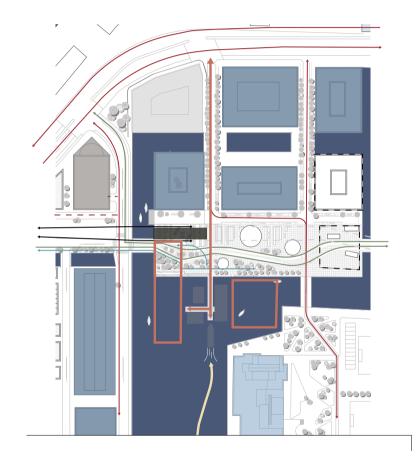

## THE PATHWAY

How is the pathway constructed, what is its language? An element that sows together the rest of the buildings? Studying the element surrounding the buildings.

## THE FUNDAMENT

How is the fundament sitting in the water, and how is the building constructed onto it? Does it relate to similar constructions on our site? Studying the element beneath the buildings.