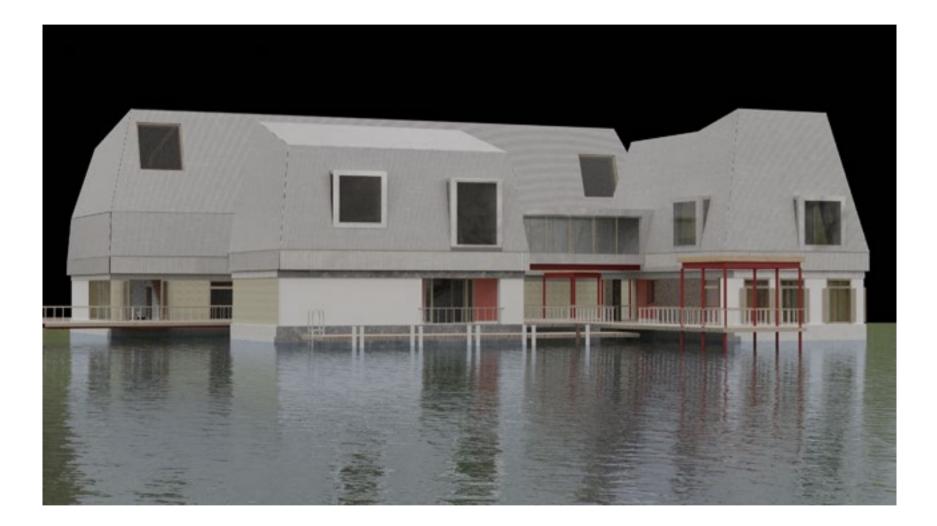

## THE FUNDAMENT

How is the fundament sitting in the water, and how is the building constructed onto it? Does it relate to similar constructions on our site? Studying the element beneath the buildings.