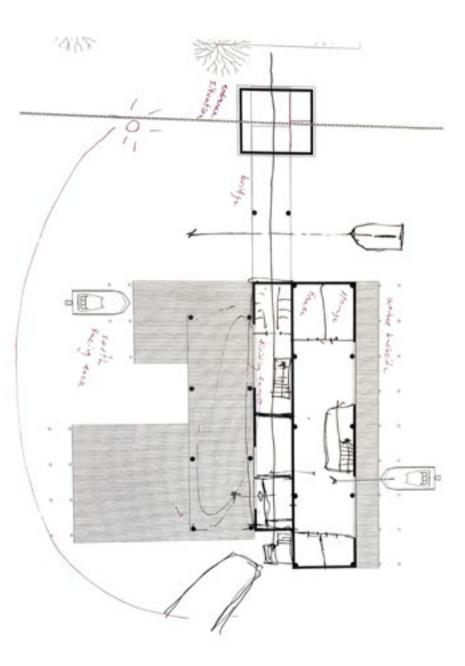

## **IDENTIFYING A FORM**

This book is the fourth part of our analysis, and can be read as the last of the four books. It is where we have collected our drawing and model process.

The book starts with the first sketches and evolves towards more finished shapes and models.

## THE PATHWAY

How is the pathway constructed, what is its language? An element that sows together the rest of the buildings? Studying the element surrounding the buildings.

## THE FUNDAMENT

How is the fundament sitting in the water, and how is the building constructed onto it? Does it relate to similar constructions on our site? Studying the element beneath the buildings.