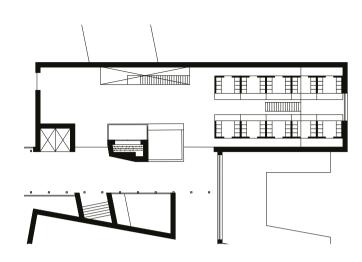

## THE PATHWAY

How is the pathway constructed, what is its language? An element that sows together the rest of the buildings? Studying the element surrounding the buildings.

## THE FUNDAMENT

How is the fundament sitting in the water, and how is the building constructed onto it? Does it relate to similar constructions on our site? Studying the element beneath the buildings.