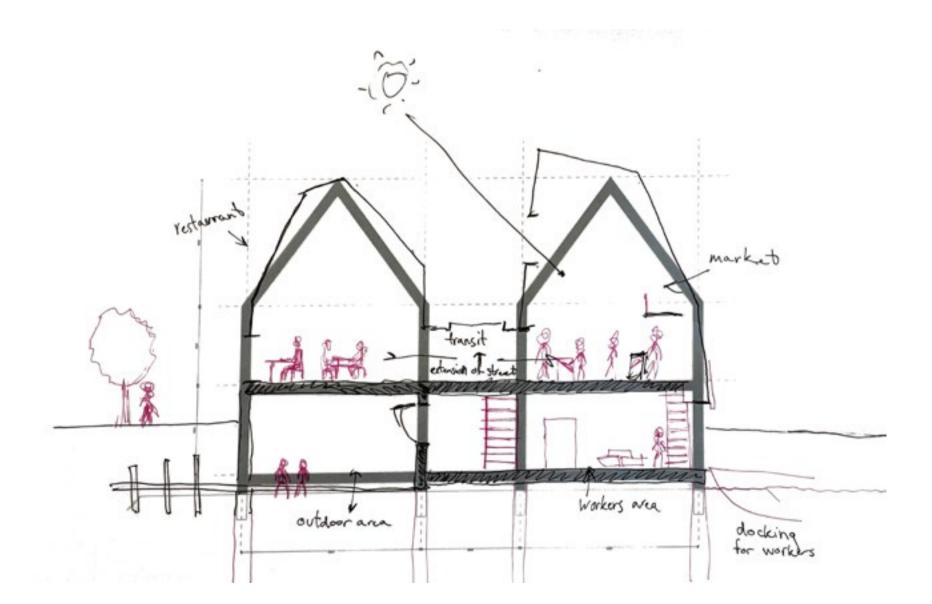

## **IDENTIFYING A FORM**

This book is the fourth part of our analysis, and can be read as the last of the four books. It is where we have collected our drawing and model process.

The book starts with the first sketches and evolves towards more finished shapes and models.

## THE PATHWAY

How is the pathway constructed, what is its language? An element that sows together the rest of the buildings? Studying the element surrounding the buildings.

## THE FUNDAMENT

How is the fundament sitting in the water, and how is the building constructed onto it? Does it relate to similar constructions on our site? Studying the element beneath the buildings.