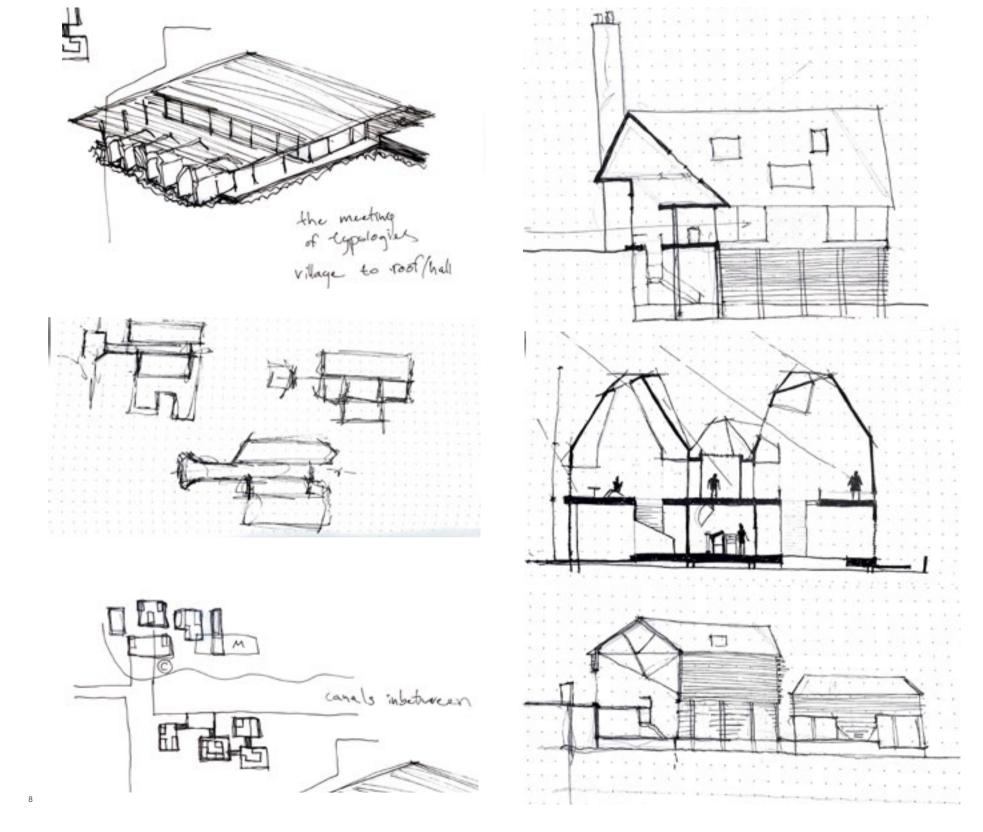

## **IDENTIFYING A FORM**

This book is the fourth part of our analysis, and can be read as the last of the four books. It is where we have collected our drawing and model process.

The book starts with the first sketches and evolves towards more finished shapes and models.

## THE PATHWAY

How is the pathway constructed, what is its language? An element that sows together the rest of the buildings? Studying the element surrounding the buildings.

## THE FUNDAMENT

How is the fundament sitting in the water, and how is the building constructed onto it? Does it relate to similar constructions on our site? Studying the element beneath the buildings.